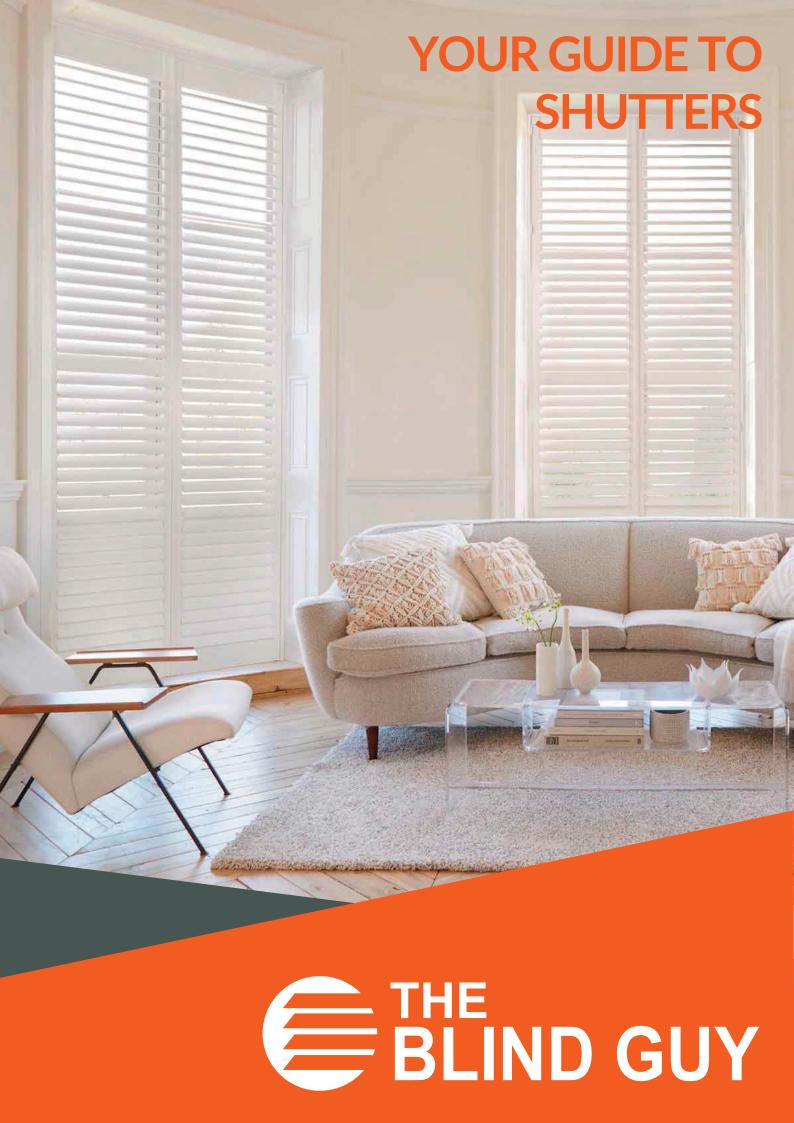

# AN INTRODUCTION TO SHUTTERS

Shutters are a stylish and versatile option as they are available in a range of colours and can be made to fit any size window or door. Whether you enjoy contemporary modern living, have a period home or a cool city pad, we can help find a stunning shutter to meet your specific needs.

Our shutters collection includes an extensive colour palette with a huge choice of gorgeous painted, stained and natural finishes. If you prefer to create your own style or if you're looking for a specific colour, choose a custom colour option and explore tones that suit your taste.

We also provide the ideal solution for awkward or unusual shaped windows as our shutters can be made to perfectly fit almost any form. From arched to hexagonal or circular to triangle – and anything in between!