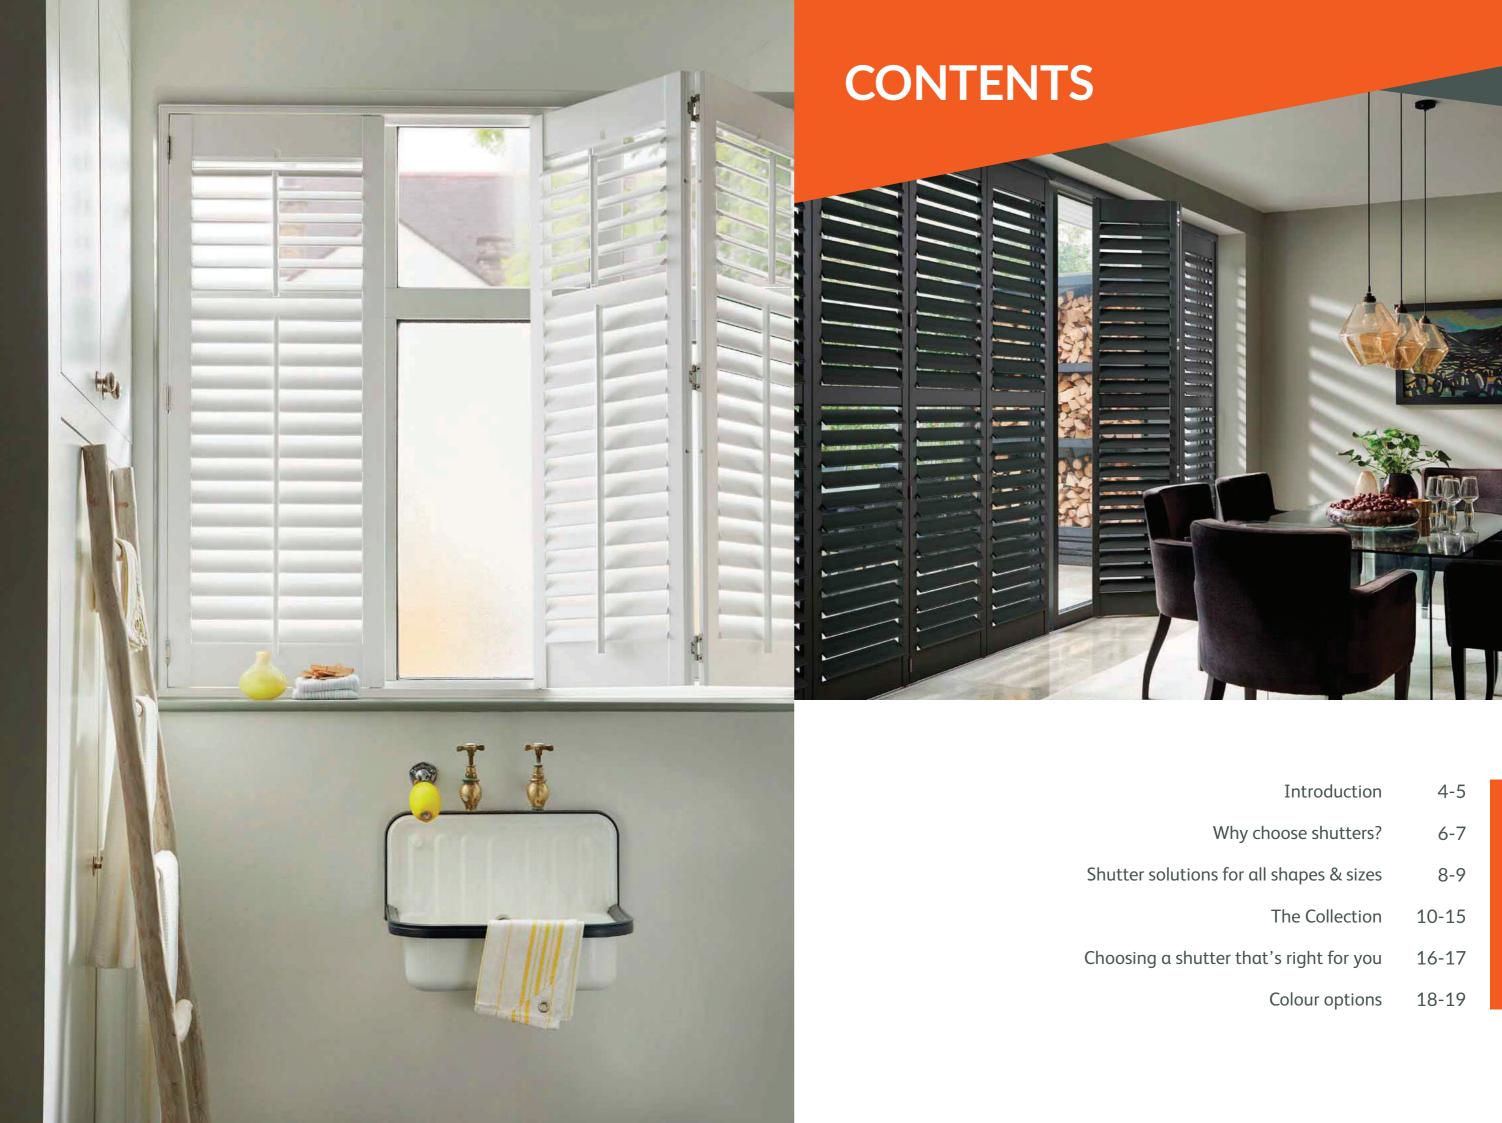

## A SHUTTER SOLUTION

**FOR ALL SHAPES & SIZES** 

### SHAPED

**SOLID** 

Bespoke panels that fit shaped and awkward windows. This type of shutter is brilliant for making the most of original architecture.

Shutters that are solid wood panels and

view, providing great insulation.

completely cover the window and outside