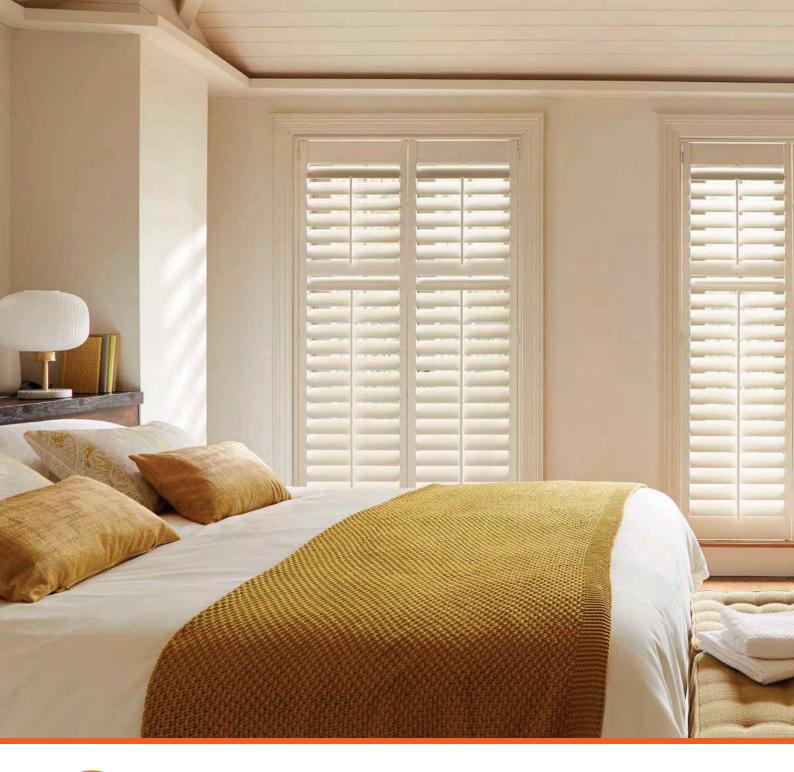

#### **FULL HEIGHT**

This type of shutter covers the whole window. Full height shutters can also have a divider rail or a louvre split, to operate the slats above and below independently and further control the light in your room.

# THE COLLECTION

Shutters aren't just a brilliant window covering solution, they can also make a great feature piece within a room. Their combination of versatility with privacy allows shutters to suit all types of room, whilst looking just as good on the outside as they do from the inside.