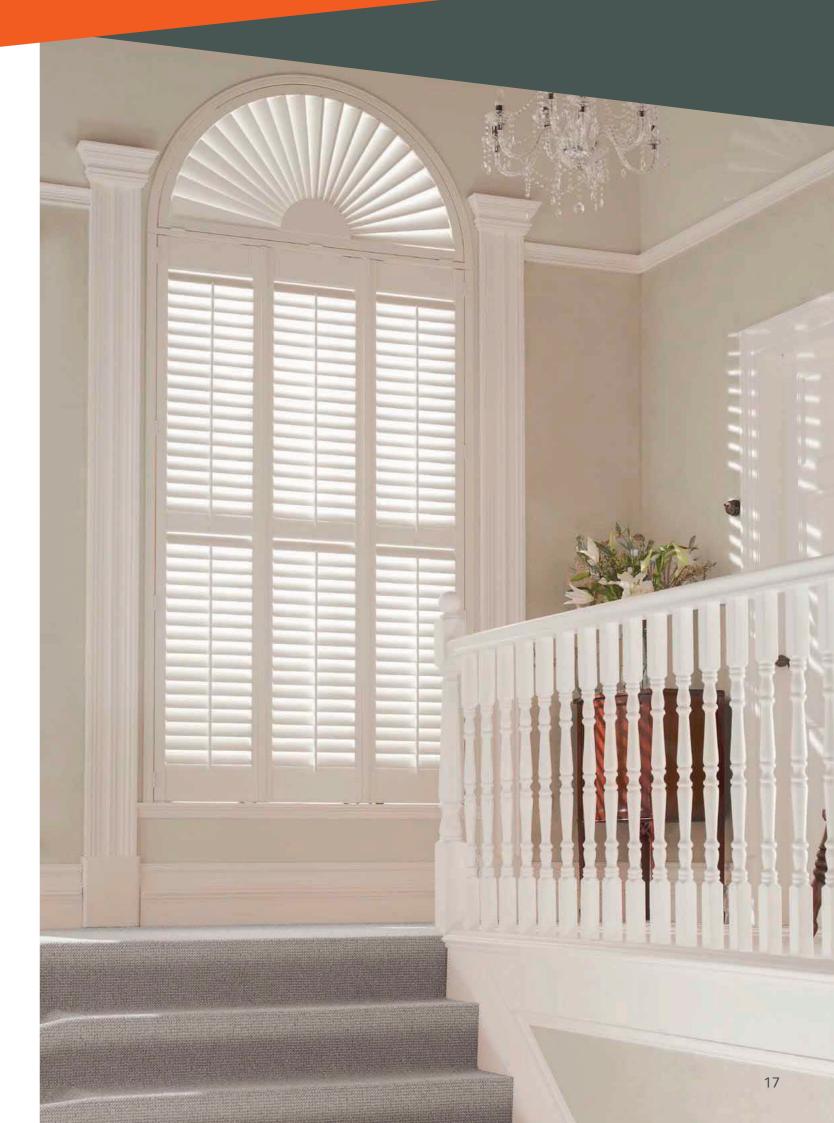

We also provide the ideal solution for awkward or unusual shaped windows as our shutters can be made to perfectly fit almost any form. From arched to hexagonal or circular to triangle – and anything in between!

### SHAPED

**SOLID** 

Bespoke panels that fit shaped and awkward windows. This type of shutter is brilliant for making the most of original architecture.

Shutters that are solid wood panels and

view, providing great insulation.

completely cover the window and outside