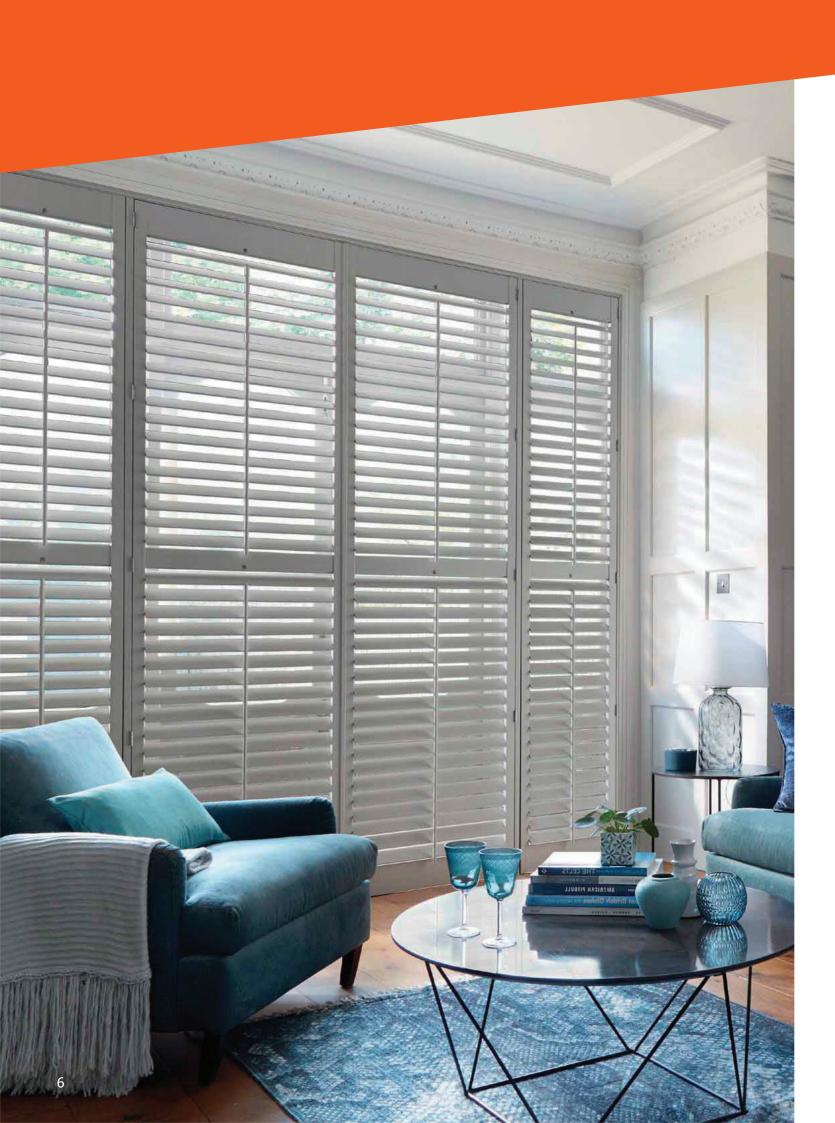

# WHY CHOOSE SHUTTERS?

#### LIGHT CONTROL

Shutters give you great light control within your home. Louvres can be adjusted to filter in as much light or as little light as you wish.

#### **INSULATION**

Not only do shutters reduce noise from the outside, they also act as a second layer over your window to help retain heat within your home, and save on the energy bills.

#### **PRIVACY**

Shutter louvres can be adjusted to ensure you can still filter the light without compromising your privacy.