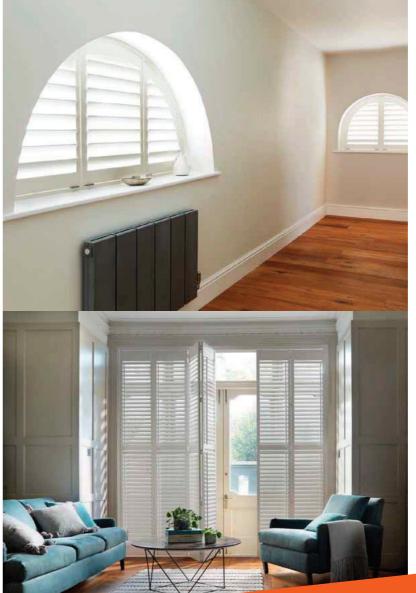

We also provide the ideal solution for awkward or unusual shaped windows as our shutters can be made to perfectly fit almost any form. From arched to hexagonal or circular to triangle – and anything in between!

### SHAPED

**SOLID** 

Bespoke panels that fit shaped and awkward windows. This type of shutter is brilliant for making the most of original architecture.

Shutters that are solid wood panels and

view, providing great insulation.

completely cover the window and outside