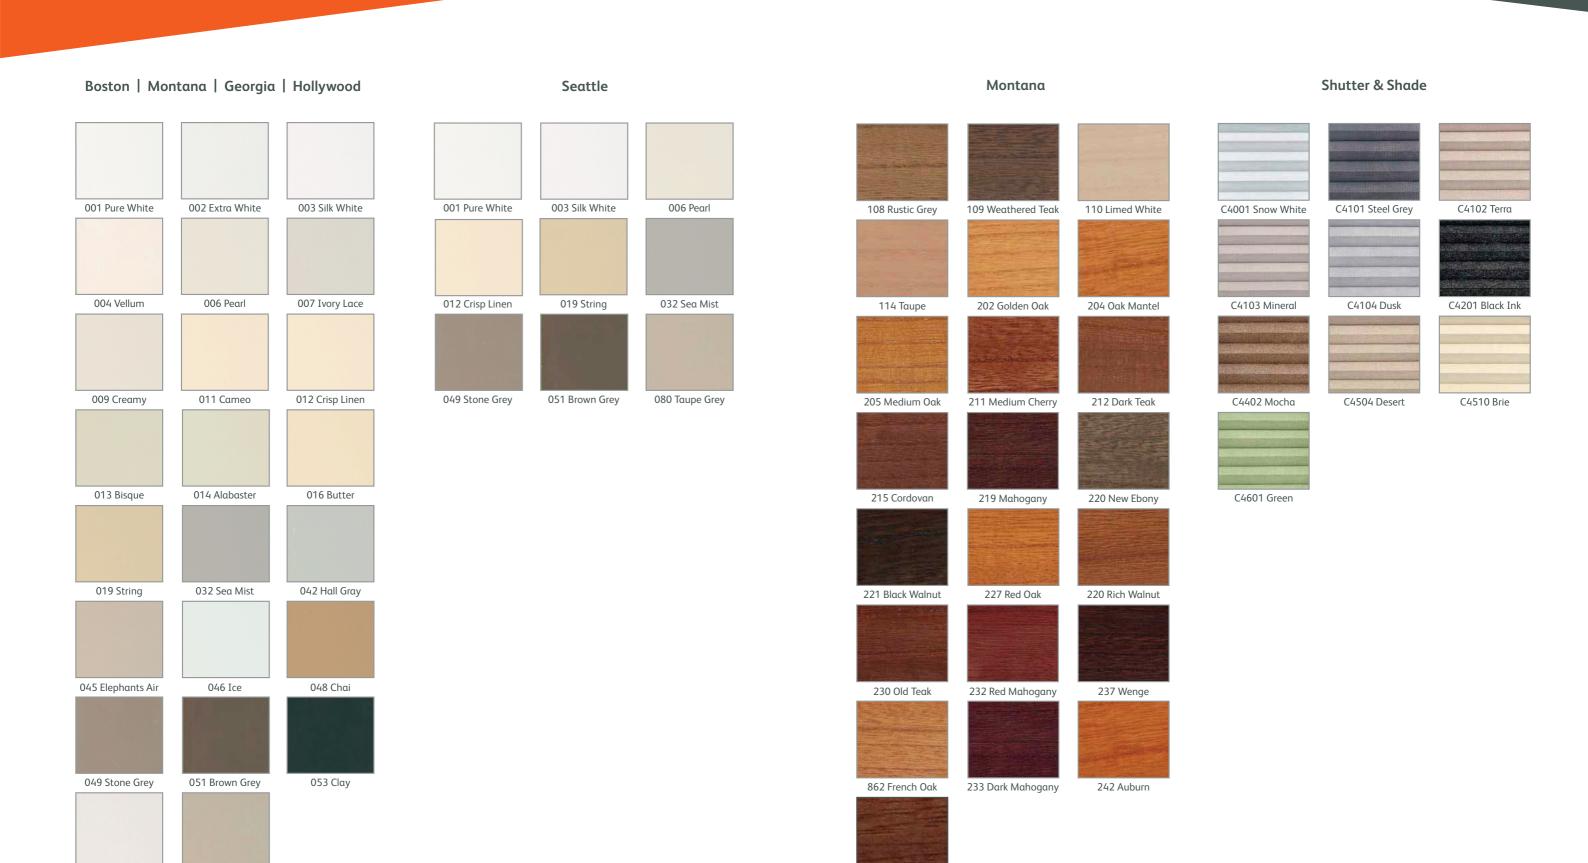

ty much any shaped window we come across, be it large, small, contemporary or period.



#### **LOUVRE SIZES**

The size of your window will dictate the size of the louvres suitable for your shutters. The bigger your window, the bigger your louvres will need to be. Louvres come in 47mm, 63mm, 76mm, 89mm and 114mm slat widths.

#### **TILT OPTIONS**

We have three options for you to filter the light. These are:

- Central fixed tilt rod
- Offset fixed tilt rod
- Easy tilt our completely hidden tilt system

#### **CUSTOM COLOUR SERVICE**

We have an extensive colour palette across our shutter range. If you're looking for a bespoke colour, our custom colour matching service will be able to create shutters that match it perfectly.



## **COLOUR OPTIONS**

063 Decorators White 080 Taupe Grey



18 19

252 Toffee





#### **Shawlands Arcade**

Shawlands Arcade, 104 Kilmarnock Rd, Glasgow G41 3NN.

#### The Braes Shopping Centre

17a Castlemilk Arcade, Dougrie Drive, Glasgow G45 9AA.

#### **Regent Shopping Centre**

Regent Way, Hamilton ML3 7DZ.

Telephone: 0141 230 5016 • Mobile: 07474 335 334

**Website:** www.theblindguy1.com **Email:** theblindguy05@gmail.com