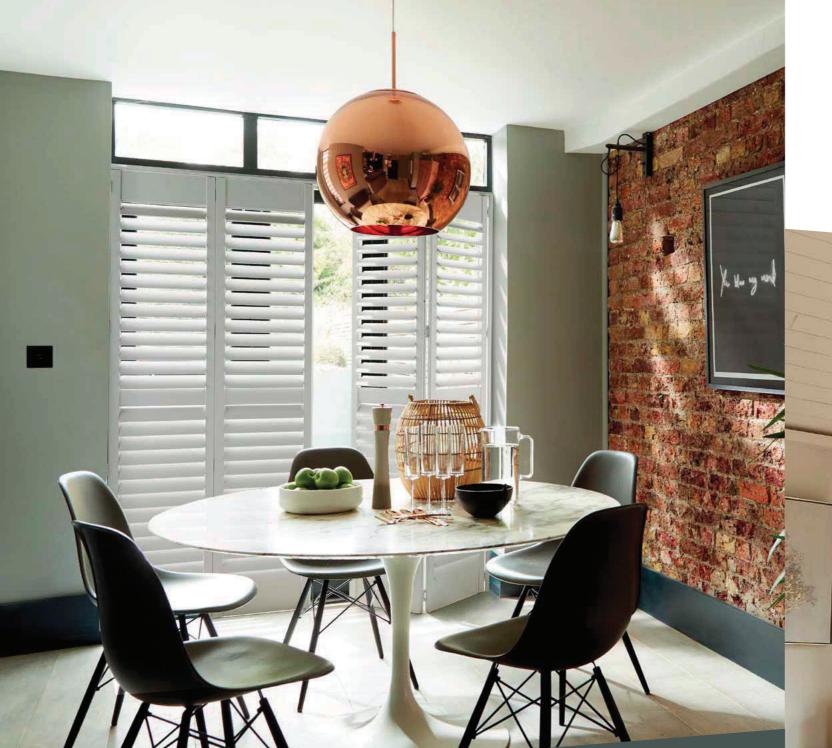

# THE COLLECTION

Shutters aren't just a brilliant window covering solution, they can also make a great feature piece within a room. Their combination of versatility with privacy allows shutters to suit all types of room, whilst looking just as good on the outside as they do from the inside.

#### **FULL HEIGHT**

This type of shutter covers the whole window. Full height shutters can also have a divider rail or a louvre split, to operate the slats above and below independently and further control the light in your room.