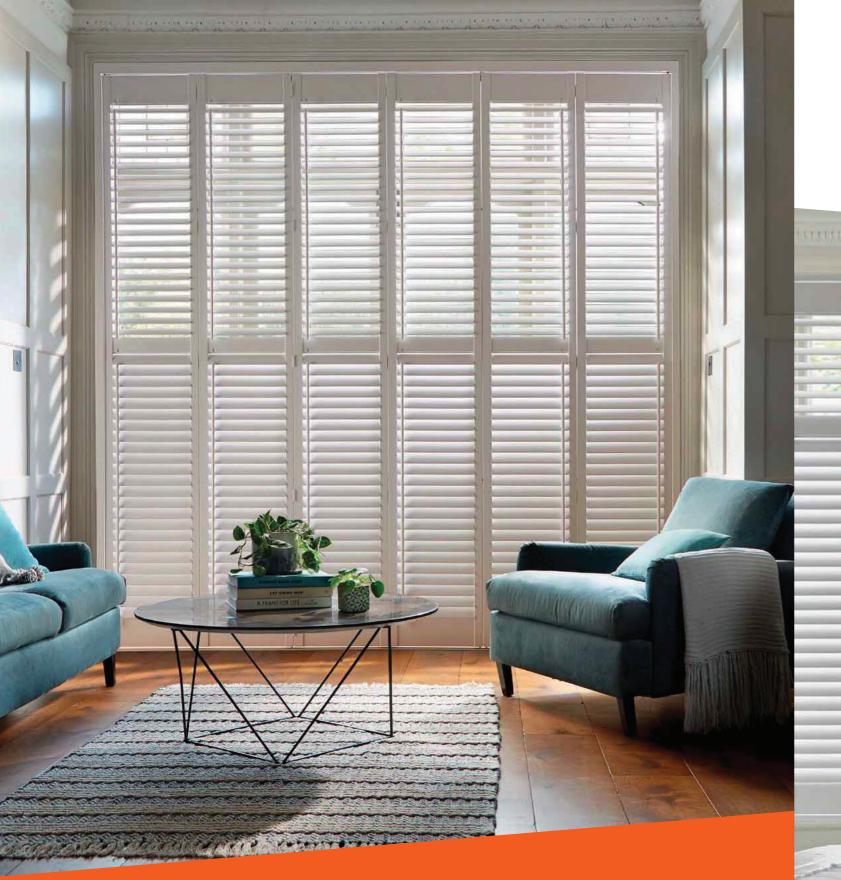

# AN INTRODUCTION TO SHUTTERS

Shutters are a stylish and versatile option as they are available in a range of colours and can be made to fit any size window or door. Whether you enjoy contemporary modern living, have a period home or a cool city pad, we can help find a stunning shutter to meet your specific needs.

## A SHUTTER SOLUTION

**FOR ALL SHAPES & SIZES** 

#### **FULL HEIGHT**

This type of shutter covers the whole window. Full height shutters can also have a divider rail or a louvre split, to operate the slats above and below independently and further control the light in your room.