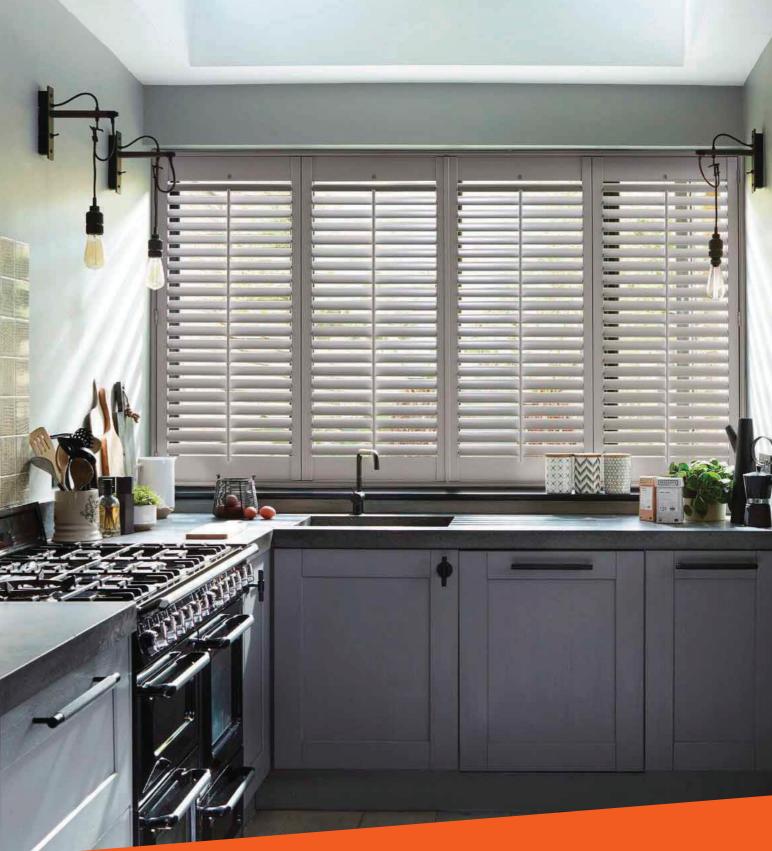

#### **HOLLYWOOD**

This ABS shutter range is highly resistant to water, so makes another great shutter choice for kitchens and bathrooms. The Hollywood range has superior strength to prevent warping, denting and chipping and has a beautiful matte finish. This robust shutter is available in a range of 23 colours.

Recommended for: Bathrooms, Kitchens and Wetrooms