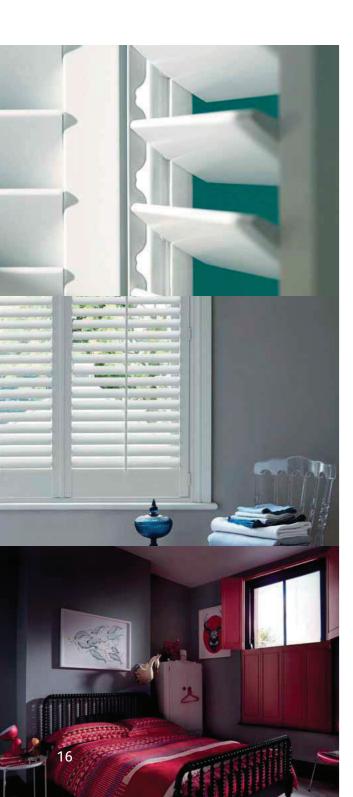

#### **LOUVRE SIZES**

The size of your window will dictate the size of the louvres suitable for your shutters. The bigger your window, the bigger your louvres will need to be. Louvres come in 47mm, 63mm, 76mm, 89mm and 114mm slat widths.

#### **CUSTOM COLOUR SERVICE**

We have an extensive colour palette across our shutter range. If you're looking for a bespoke colour, our custom colour matching service will be able to create shutters that match it perfectly.